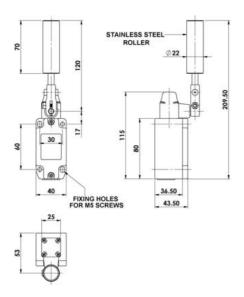

## **TECHNICAL DATA**

| Actuator                    | Stainless Steel Roller                                          |
|-----------------------------|-----------------------------------------------------------------|
| Approvals                   | ISO 14119, EN60947-5-1, EN60204-1, ISO 13849-1, EN62061, UL 508 |
| ATEX approved               | No                                                              |
| Conductor size              | 1,5 mm²                                                         |
| Conduit entry               | M20                                                             |
| Contact type                | Without torque contact                                          |
| Contacts                    | 4NC                                                             |
| Electrical lifetime         | 100,000 cycle min. (at full load)                               |
| Housing material            | Die cast metal                                                  |
| Integrated LED indication   | No                                                              |
| IP class                    | IP67                                                            |
| Maximum switching speed     | 250 mm/s                                                        |
| Mechanical reliability B10d | 500,000 operations at 100mA load                                |

| Minimum current          | 5V 5mA DC                |
|--------------------------|--------------------------|
| Mounting                 | 4 x M5                   |
| Operating temperature    | -25°C+80°C               |
| PFHd                     | 3,44x10^-8               |
| Rated insulation voltage | 300 V AC                 |
| Thermal current (Ith)    | 10 A                     |
| Utilisation category     | AC15                     |
| Vibration                | IEC68-2-6 10-55Hz 0.35mm |
| Withstand voltage        | 2500 V AC                |