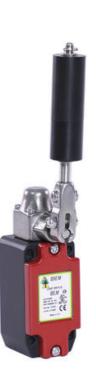

174457 HLM-CBA with SS Roller M20 4NC

- 2 types of lever rollers
- Perfect for smaller conveyors
- Small dimensions
- Different contact configurations

## PRODUCT DESCRIPTION

The offer of tape cone detectors in the Mini IDEM version complements a wide range of cable switches used for emergency stop along conveyors. They are mounted along the conveyor belt and indicate the crookedness of the conveyor belt. We offer standard models (casting made of metal) and made of stainless steel. The rollers of these breakers can be of plastic or stainless steel.